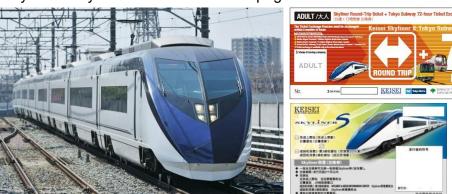

The "Keisei Skyliner" is a fee-based limited express train that connects Narita Airport to the center of Tokyo in as little as 36 minutes. This train is equipped with spaces for large luggage in each car. It is possible to use AC outlets and a free Wi-Fi service (only for foreign visitors to Japan) in each seat in the train while traveling. This speed and comfort makes the Keisei Skyliner a popular train.

The "Skyliner Coupon" is a special ticket for foreign visitors to Japan. This makes it possible to buy a "Keisei Skyliner" one-way passenger ticket and special express ticket at a discount price in local travel agencies prior to coming to Japan.

The "Keisei Skyliner & Tokyo Subway Ticket" is a plan passenger ticket for foreign visitors to Japan. The ticket combines one-way or return fare on the "Keisei Skyliner" with the "Tokyo Subway Ticket", which provides free travel on 13 subway lines (nine lines of the Tokyo Metro Subway plus four lines of the Toei Subway) for 24 hours, 48 hours or 72 hours.

Left Photograph: Keisei Skyliner

Upper Right Photograph: Keisei Skyliner & Tokyo Subway Ticket (Exchange Ticket) Image

Lower Right Photograph: Skyliner Coupon (Exchange Ticket) Image