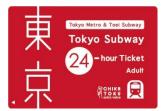

Tokyo Subway Ticket (Image)

From left: 24 hours, 48 hours and 72 hours (All adult tickets)