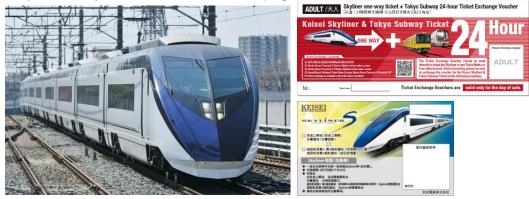

Left Photograph: Keisei Skyliner

Upper Right Photograph: Keisei Skyliner & Tokyo Subway Ticket (Exchange Ticket) Image Lower Right Photograph: Skyliner Coupon (Exchange Ticket) Image